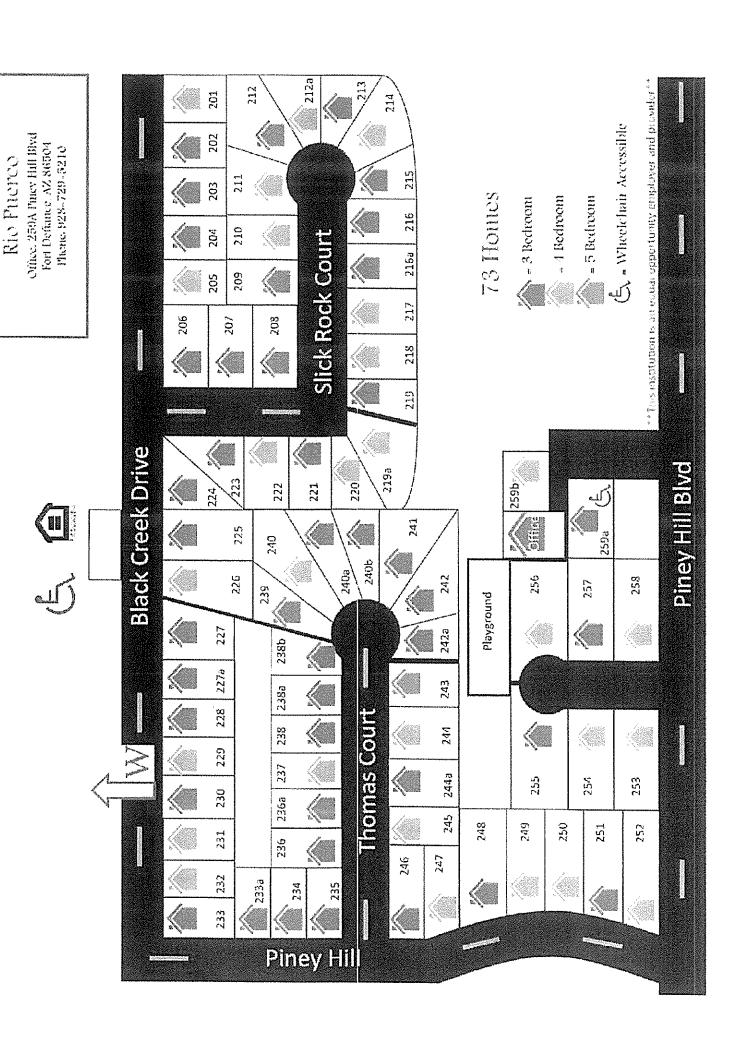

| X                                              |     |
|------------------------------------------------|-----|
|                                                |     |
|                                                | .s. |
|                                                |     |
| 3                                              |     |
| Δ                                              |     |
| b                                              |     |
| <b>H</b>                                       |     |
| X                                              |     |
| Ż                                              |     |
| <u> </u>                                       |     |
| Ä                                              |     |
| Ш                                              |     |
| <b>EGATE RE</b>                                |     |
| D DELEC                                        |     |
|                                                |     |
| 9                                              |     |
| 5                                              |     |
| $\geq$                                         |     |
| CAL RECOVERY FUND DELEGATE REGION PROJECT PLAN |     |
| 9                                              |     |
| L REC                                          |     |
| A                                              |     |
| <u> SC</u>                                     |     |
| u<br>7                                         |     |
| NOL                                            |     |
| 4                                              |     |
| <b>4</b>                                       |     |
| ă                                              |     |
| <u>4</u>                                       |     |
| 2                                              | 90  |
|                                                |     |
|                                                |     |
|                                                |     |
|                                                |     |
|                                                |     |
|                                                | 100 |

councit Delegate Wilson Stewart, Jr.

EXHIBIT EXHIBIT

|                                                     | AMOUNT                     | \$ 500,000.00                        | \$ 500,000.00                          | \$ 750,311.00                                    | \$ 529,736.00                                                                                  |  |  | \$ 6,522,293.00     |
|-----------------------------------------------------|----------------------------|--------------------------------------|----------------------------------------|--------------------------------------------------|------------------------------------------------------------------------------------------------|--|--|---------------------|
|                                                     | DOJ REVIEW#                | HK0257                               | HK0260                                 | HKD0001                                          | HK0203                                                                                         |  |  |                     |
|                                                     | FRF<br>CATEGORY            | 2.22                                 | 1.14                                   | 2.15                                             | 1.13                                                                                           |  |  |                     |
|                                                     | ADMIN OVERSIGHT            | Division of Community<br>Development | Division of Community<br>Development   | Division of Community<br>Development             | NN Department<br>of Health                                                                     |  |  |                     |
| снартекs: Crystal, Fort Defiance, Red Lake, Sawmill | EXPENDITURE PLAN / PROJECT | Sawmill Chapter Renovation Phase III | Sawmill Chapter Bathroom Additions     | Sawmill Chapter Sandstone Housing<br>Corporation | Chinle/Ft. Defiance Alcohol and Substance Abuse<br>Recovery Centers - Day At A Time Club, Inc. |  |  | UN-ALLOCATED AMOUNT |
| Crystal, Fort De                                    | SUBRECIPIENT               | NONE<br>IDENTIFED                    | NONE<br>IDENTIFIED                     | NONE<br>IDENTIFIED                               | *Chinle Chapter                                                                                |  |  |                     |
| CHAPTERS:                                           | FUNDING RECIPIENT          | Division of Community<br>Development | Division of Community NONE Development | Division of Community<br>Development             | Division of Community<br>Development                                                           |  |  |                     |